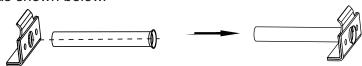

#### HOW TO INSTALL THE DRAIN KIT

You can choose outside drainage or inside drainage. See the following procedures to perform outside drainage.

• Attach foam gasket to cover plate as shown below.

Insert the bent tube into the cover plate with drain outlet as shown below.

Attach foam gasket to cover plate as shown below.

• Insert the straight tube into the cover plate with drain outlet as shown below.