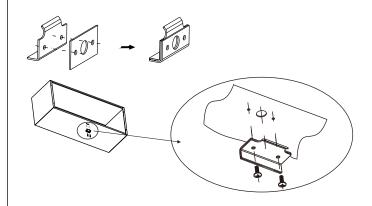

Attach foam gasket to cover plate as shown below.

• Insert the straight tube into the cover plate with drain outlet as shown below.

• First install the cover plate with tube to the bottom of the wall sleeve by useng two screws with light strength as shown below, then fasten tightly two screws at the same time with not more strong strength to avoid to injure the tube.