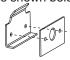

## **HOW TO INSTALL THE DRAIN KIT (CONTINUED)**

● Drill two 1/8-inch holes in suitable position of the bottom of the wall sleeve to line up with the holes of the cover plate as shown below. Then drill one 0.4"~0.5" hole in the middle of the above two holes as shown below.

• First install the cover plate with tube to the bottom of the wall sleeve by useng two screws with light strength as shown below, then fasten tightly two screws at the same time with not more strong strength to avoid to injure the tube.

 Install the other two cover plates to the drain outlet located at the back of the wall sleeve by using four screws as shown below, fasten tightly and do not make water leak.