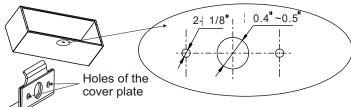

## **HOW TO INSTALL THE DRAIN KIT (CONTINUED)**

● Drill two 1/8-inch holes in suitable position of the bottom of the wall sleeve to line up with the holes of the cover plate as shown below. Then drill one 0.4"~0.5" hole in the middle of the above two holes as shown below.