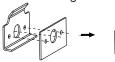

#### HOW TO INSTALL THE DRAIN KIT

You can choose outside drainage or inside drainage. See the following procedures to perform outside drainage.

• Attach foam gasket to cover plate as shown below.

Insert the bent tube into the cover plate with drain outlet as shown below.

• Rotate the tube to the proper position as shown below.