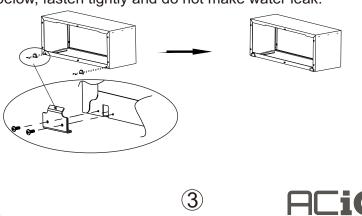

 Install the other two cover plates to the drain outlet located at the back of the wall sleeve by using four screws as shown below, fasten tightly and do not make water leak.