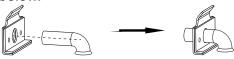

#### HOW TO INSTALL THE DRAIN KIT

You can choose outside drainage or inside drainage. See the following procedures to perform outside drainage.

• Attach foam gasket to cover plate as shown below.

Insert the bent tube into the cover plate with drain outlet as shown below.

• Rotate the tube to the proper position as shown below.