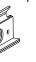

# **HOW TO INSTALL THE DRAIN KIT (CONTINUED)**

• Install the cover plate with tube to the drain outlet located at the back of the sleeve by using two screws and install the cover plate without tube to the other drain outlet by using two screws as shown below.

NOTE: The cover plate with tube may be placed on either sied of the sleeve. Before tightening the screws, make sure the tube's position will allow the sleeve to fit through the wall.

See the following procedures to perform inside drainage.