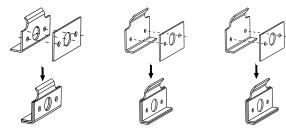

#### HOW TO INSTALL THE DRAIN KIT

You can choose outside drainage or inside drainage. See the following procedures to perform outside drainage.

• Attach foam gasket to cover plate as shown below.

Insert the bent tube into the cover plate with drain outlet as shown below.

• Rotate the tube to the proper position as shown below.