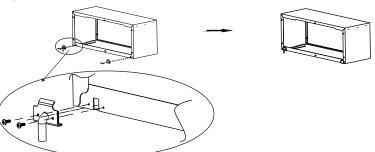

# **HOW TO INSTALL THE DRAIN KIT (CONTINUED)**

• Install the cover plate with tube to the drain outlet located at the back of the sleeve by using two screws and install the cover plate without tube to the other drain outlet by using two screws as shown below.

NOTE: The cover plate with tube may be placed on either sied of the sleeve. Before tightening the screws, make sure the tube's position will allow the sleeve to fit through the wall.

See the following procedures to perform inside drainage.