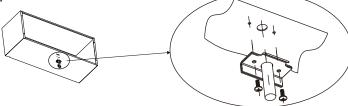

• First install the cover plate with tube to the bottom of the wall sleeve by useng two screws with light strength as shown below, then fasten tightly two screws at the same time with not more strong strength to avoid to injure the tube.

 Install the other two cover plates to the drain outlet located at the back of the wall sleeve by using four screws as shown below, fasten tightly and do not make water leak.