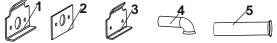

#### **DRAIN KIT PARTS LIST**

| ITEM | DESCRIPTION                   | QT'Y | REMARE |
|------|-------------------------------|------|--------|
| 1    | COVER PLATE WITH DRAIN OUTLET | 1    |        |
| 2    | FOAM GASKET WITH DRAIN OUTLET | 6    |        |
| 3    | COVER PLATE                   | 2    |        |
| 4    | BENT TUBE                     | 1    |        |
| 5    | STRAIGHT TUBE                 | 1    |        |
| 6    | SCREW ST3.9*14(optional)      | 6    |        |